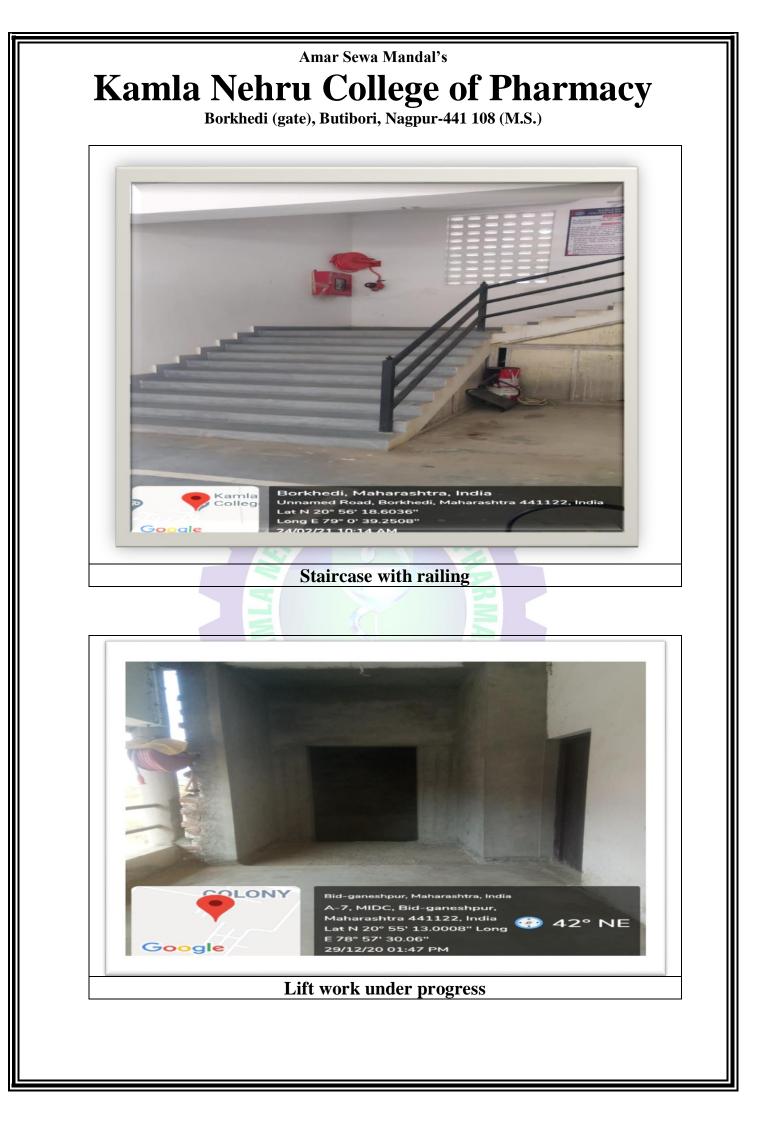

# 1. Provision for ramp/lift for easy access to classroom/laboratory/office etc.

The college has a special facility of ramp and rails for differently abled students. The main entrance is clearly identifiable and easily accessible and it is accommodate with wheelchair steps and ramps with railing and the college also provides easily accessible lift. For matching the height of classroom/laboratory/office with floor of corridor portable wooden ramps are provided so that differently abled students can easily move with wheelchair.