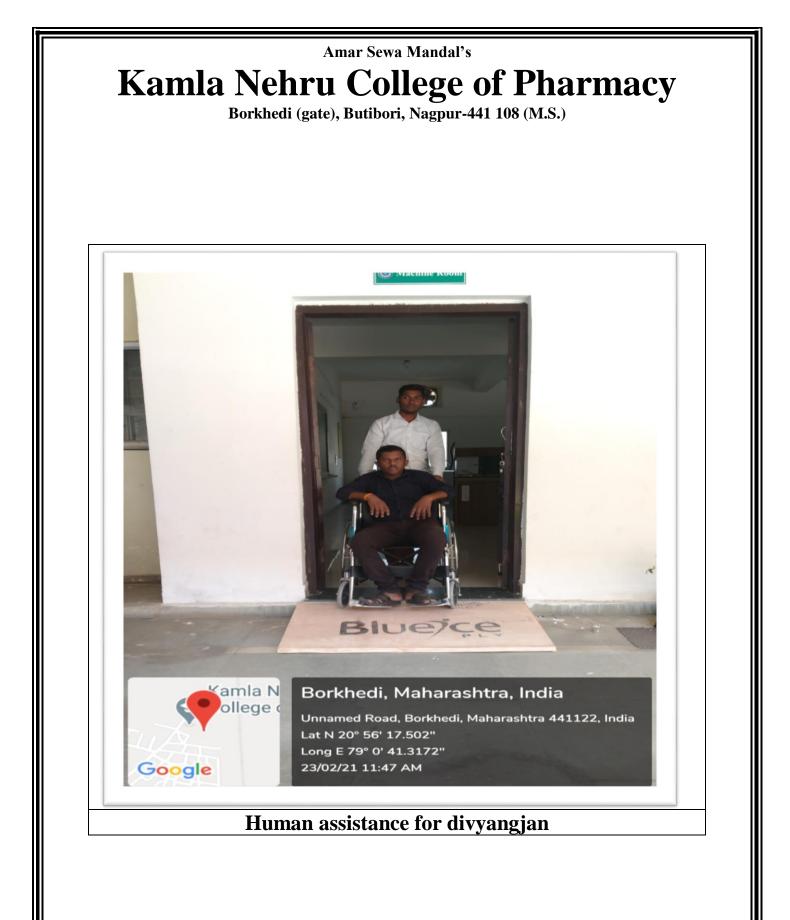

#### 4. Provision for enquiry and information: Human assistance, scribe

College have provides separate window at college office [GF 09 (Window Number 01)] for enquiry and information for divyangjan, college also provides human assistance and scribe for examination on request.

Borkhedi (gate), Butibori, Nagpur-441 108 (M.S.)