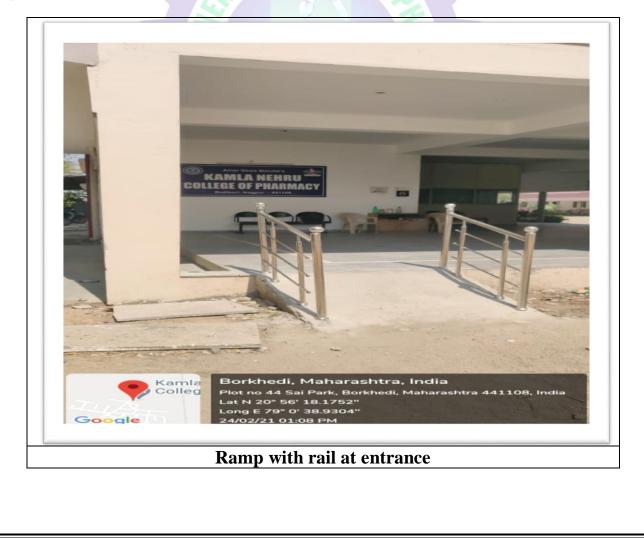

# 1. Provision for ramp/lift for easy access to classroom/laboratory/office etc.

The college has a special facility of ramp and rails for differently abled students. The main entrance is clearly identifiable and easily accessible and it is accommodate with wheelchair steps and ramps with railing and the college also provides easily accessible lift. For matching the height of classroom/laboratory/office with floor of corridor portable wooden ramps are provided so that differently abled students can easily move with wheelchair.