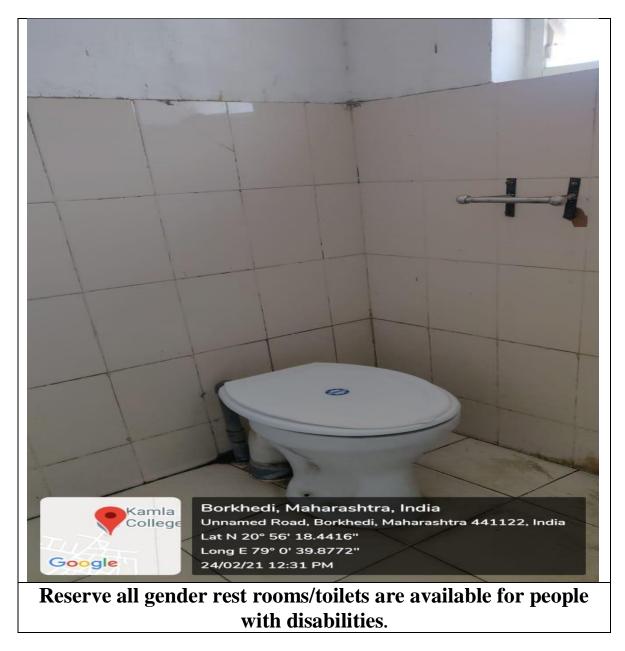

#### 2. Disabled-friendly washrooms

Reserve all gender rest rooms/toilets are available for people with disabilities. They are clearly identifiable and accessible. The toilets are equipped with flushing arrangement, handle, sleep resistant floor, and mirror.