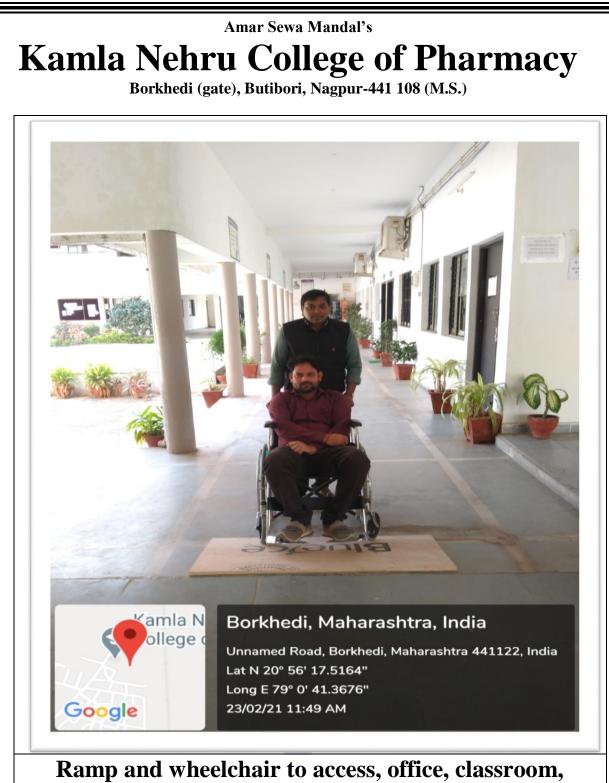

# 1. Provision for ramp/lift for easy access to classroom/laboratory/office etc.

The college has a special facility of ramp and rails for differently abled students. The main entrance is clearly identifiable and easily accessible and it is accommodate with wheelchair steps and ramps with railing and the college also provides easily accessible lift. For matching the height of classroom/laboratory/office with floor of corridor portable wooden ramps are provided so that differently abled students can easily move with wheelchair.

laboratory and corridor

Borkhedi (gate), Butibori, Nagpur-441 108 (M.S.)