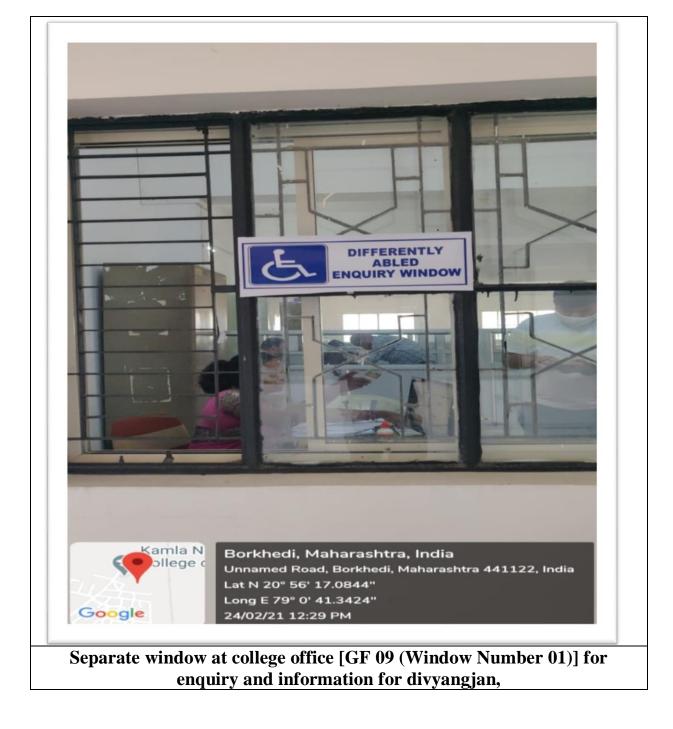

#### 4. Provision for enquiry and information: Human assistance, scribe

College have provides separate window at college office [GF 09 (Window Number 01)] for enquiry and information for divyangjan, college also provides human assistance and scribe for examination on request.