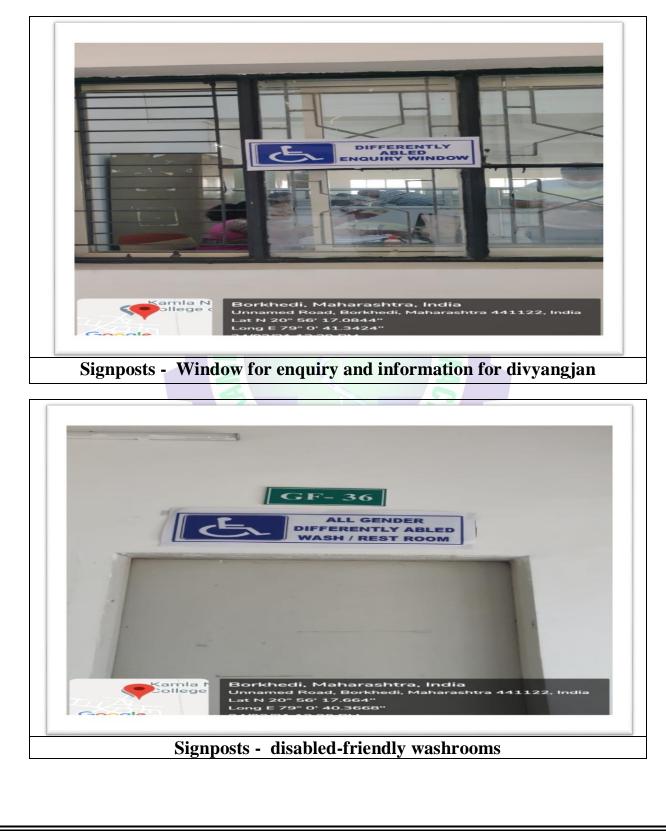

#### 3. Signpost for easy accessible of facilities

Signposts are display at each corridor for easy access of facilities for divyagjan like window for enquiry and information for divyangjan, ramp, lift and disabled-friendly washrooms etc.